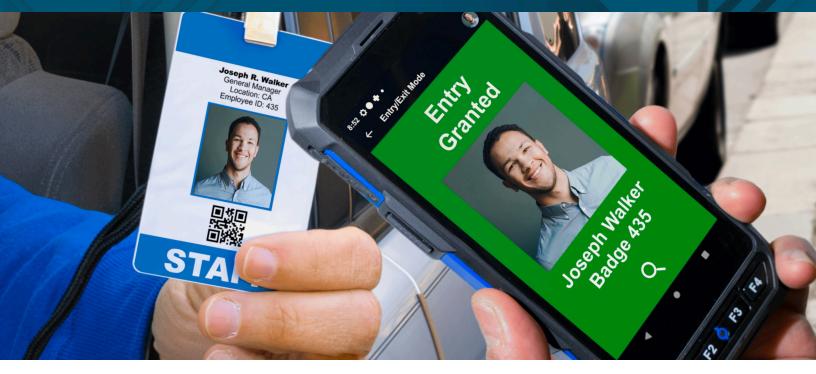

# Integration with Schneider Electric | EcoStruxure Access Expert

XPressEntry handheld readers validate permissions and authenticate credentials or biometrics against the identity information on record in the EcoStruxure Access Expert access control system database. Record entries and exits from anywhere, ideal where door readers are not practical or available. Challenge credentials in secure spaces, quickly muster employees during an emergency evacuation, maintain facility occupancy information, and much more.