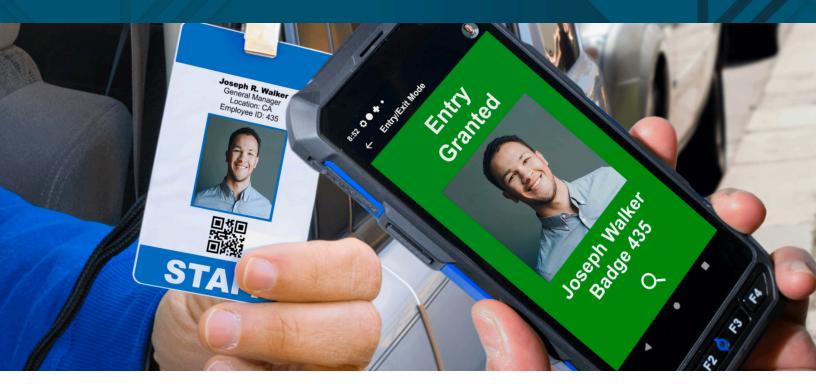

# Integration with Digitronica.IT | MultiAccess

XPressEntry handheld readers validate permissions and authenticate credentials or biometrics against the identity information on record in the MultiAccess access control system database. Record entries and exits on-the-go from anywhere, ideal where door readers are not practical or available. Challenge credentials in secure spaces, quickly muster employees during an emergency evacuation, maintain facility occupancy information, and much more.