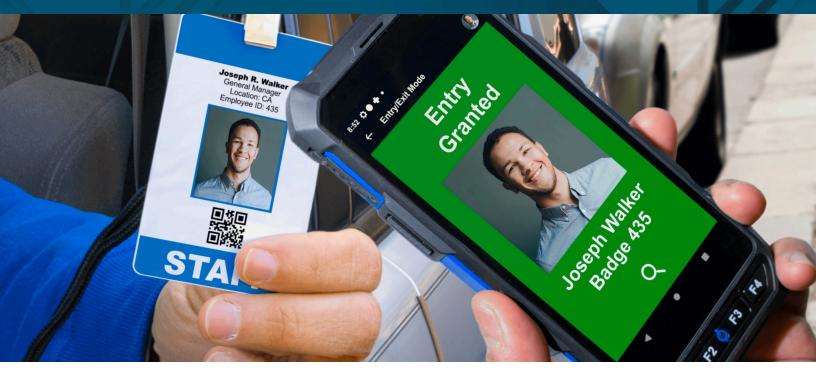

# Integration with Acre Security | Matrix Frontier

XPressEntry handheld readers validate permissions and authenticate credentials or biometrics against the identity information on record in the Matrix Frontier access control system database. Record entries and exits on-the-go from anywhere, ideal where door readers are not practical or available. Challenge credentials in secure spaces, quickly muster employees during an emergency evacuation, maintain facility occupancy information, and much more.