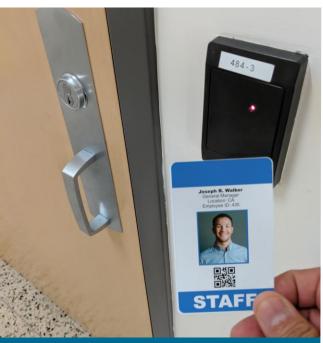

## Feenics Integration

All recorded activities, user records, ID photos, permissions, and facility occupancy sync across both systems

STA STA

Traditional Door Reader

XPID200 Handheld Badge & Biometric Reader

- Ideal for entrances where door readers are not practical
- Authenticate credentials against identity info on record
- Challenge credentials inside high security areas
- Spot check permissions to deter tailgating / piggybacking
- Quickly muster employees in an emergency evacuation