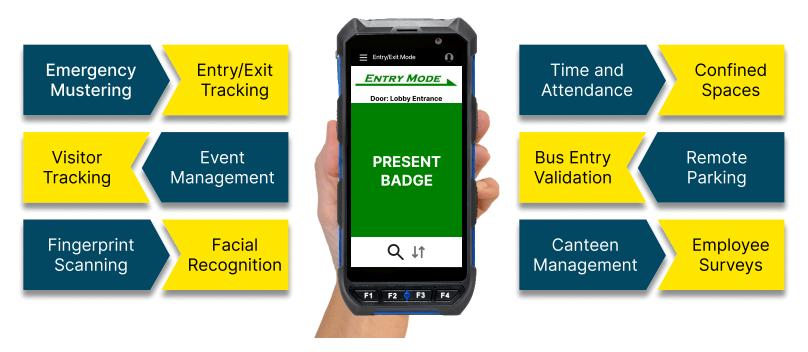

## Handheld Badge Verification

XPressEntry provides advanced security capabilities from a handheld device, ideal where a fixed reader is not feasible. XPressEntry is used across many industries, including Oil & Gas, Government, Construction, Military, Manufacturing, and more.

#### **Improves Safety**

Know instantly who is in your facility, where they are, and how long they've been inside.

#### **Saves Time**

Scanning badges with the handheld takes less time than using recording information on paper.

## Supports All Badge Types

All major card types are supported including Prox, PIV, iClass, Barcodes, Magstripe, mobile credentials, etc.

## Better Recordkeeping

Immediately report occupancy, missing users, and activity history without the errors of paper logs.