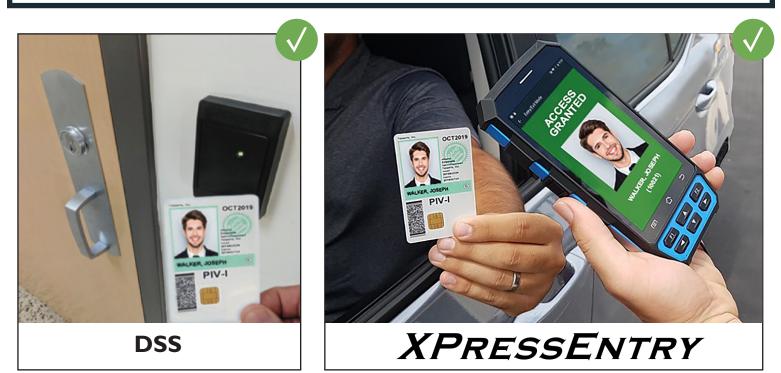

## BETTER physical security, emergency readiness / evacuations and workplace health / safety

XPressEntry enhances the Dahua access control system, DSS, with handheld badge readers and emergency mustering. Compatible handheld devices, powered by XPressEntry software, authenticate user's badges or biometric data against the access control database and allow validation of personal names and photos. Handhelds maintain facility occupancy information and permissions to quickly verify credentials from anywhere in either online or offline scenarios.