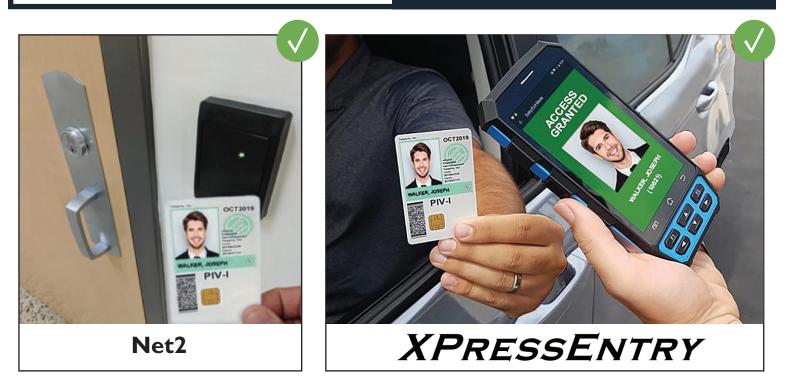

**BETTER** physical security, emergency readiness / evacuations and workplace health / safety

**XPressEntry** enhances the **Paxton Net2** access control system with handheld badge readers and emergency mustering. Compatible handheld devices, powered by XPressEntry software, authenticate user's badges or biometric data against the access control database and allow validation of personal names and photos. Handhelds maintain facility occupancy information and permissions to quickly verify credentials from anywhere in either online or offline scenarios.