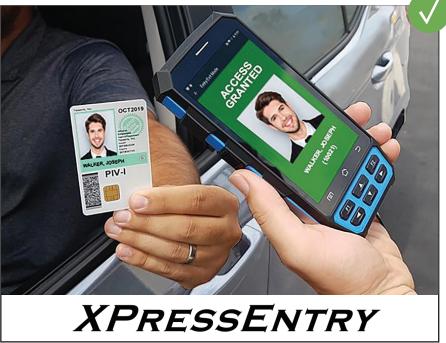

## BETTER physical security, emergency readiness / evacuations and workplace health / safety

XPressEntry enhances the Open Options access control system,

**DNA Fusion**™ with handheld badge readers and emergency mustering. Compatible handheld devices, powered by XPressEntry software, authenticate user's badges or biometric data against the access control database and allow validation of personal names and photos. Handhelds maintain facility occupancy information and permissions to quickly verify credentials from anywhere in either online or offline scenarios.