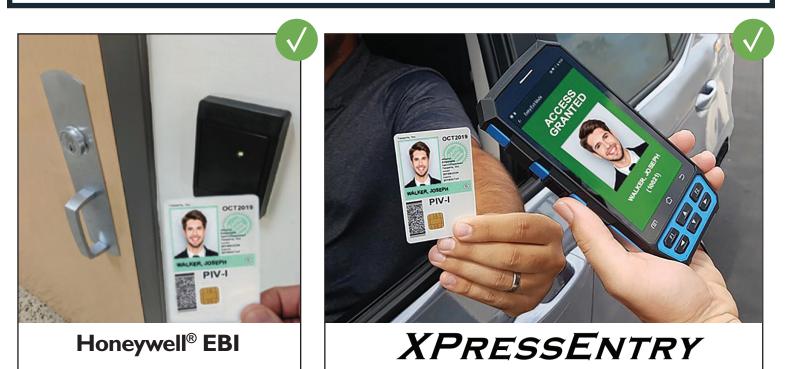

## Honeywell<sup>®</sup> + **TEL**AERIJ

**XPressEntry** enhances the **Honeywell® EBI** access control system with handheld badge readers and emergency mustering. Compatible handheld devices, powered by XPressEntry software, authenticate user's badges or biometric data against the access control database and allow validation of personal names and photos. Handhelds maintain facility occupancy information and permissions to quickly verify credentials from anywhere in either online or offline scenarios.