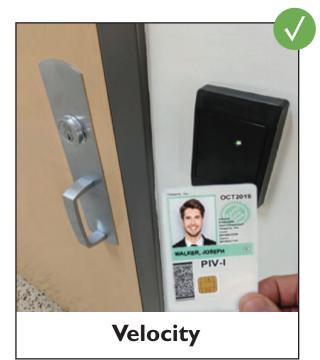

## HIRSCH + PTELAERIS

XPressEntry enhances the Identiv's Hirsch Velocity access control system with handheld badge readers and emergency mustering. Compatible handheld devices, powered by XPressEntry software, authenticate user's badges or biometric data against the access control database and allow validation of personal names and photos. Handhelds maintain facility occupancy information and permissions to quickly verify credentials from anywhere in either online or offline scenarios.