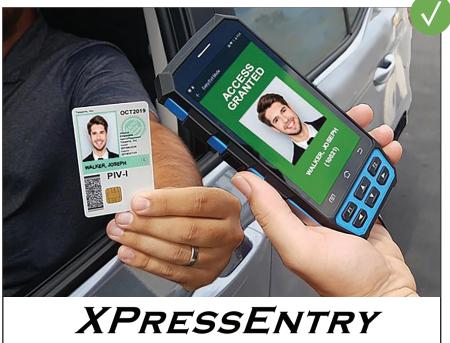

## HIRSCH + PTELAERIS

XPressEntry enhances the Identiv's Hirsch Velocity access control system with handheld badge readers and emergency mustering. Compatible handheld devices, powered by XPressEntry software, authenticate user's badges or biometric data against the access control database and allow validation of personal names and photos. Handhelds maintain facility occupancy information and permissions to quickly verify credentials from anywhere in either online or offline scenarios.