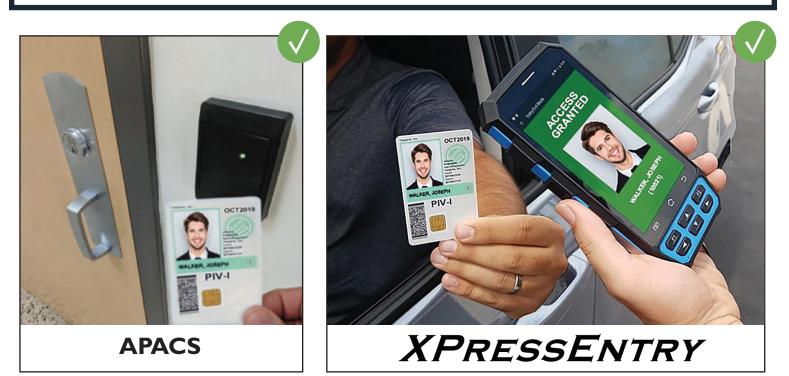

## **BETTER** physical security, emergency readiness / evacuations and workplace health / safety

**XPressEntry** enhances the **APOLLO** access control system, **APACS**, with handheld badge readers and emergency mustering. Compatible handheld devices, powered by XPressEntry software, authenticate user's badges or biometric data against the access control database and allow validation of personal names and photos. Handhelds maintain facility occupancy information and permissions to quickly verify credentials from anywhere in either online or offline scenarios.