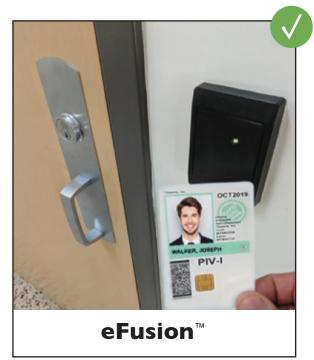

## MAXESS + TELAERIS

**XPressEntry** enhances the **Maxxess** access control system, **eFusion**<sup>™</sup>, with handheld badge readers and emergency mustering. Compatible handheld devices, powered by XPressEntry software, authenticate user's badges or biometric data against the access control database and allow validation of personal names and photos. Handhelds maintain facility occupancy information and permissions to quickly verify credentials from anywhere in either online or offline scenarios.