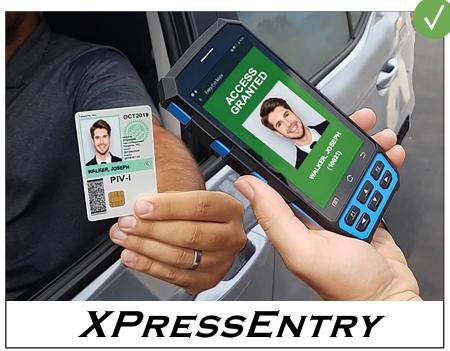

## MAXESS + TELAERIS

**XPressEntry** enhances the **Maxxess** access control system, **eFusion**<sup>™</sup>, with handheld badge readers and emergency mustering. Compatible handheld devices, powered by XPressEntry software, authenticate user's badges or biometric data against the access control database and allow validation of personal names and photos. Handhelds maintain facility occupancy information and permissions to quickly verify credentials from anywhere in either online or offline scenarios.