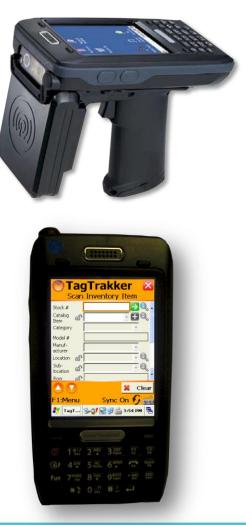

# Work In The Field

- Read RFID or barcodes
- Full inspections system
- Powerful search capabilities
- Complete asset visibility in remote locations
- Simple to add and edit assets
- Easily issue and assign items