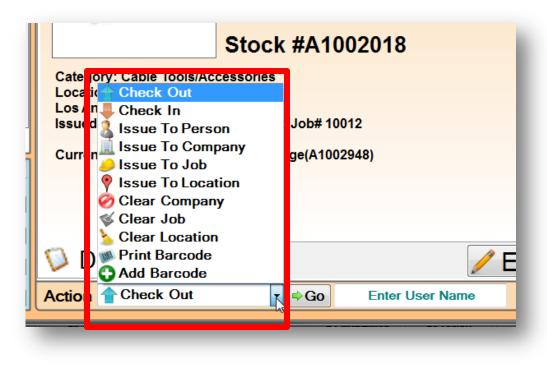

## Fast Check In and Out

Quickly assign items to people, companies, jobs and locations with the action bar at the bottom of the screen