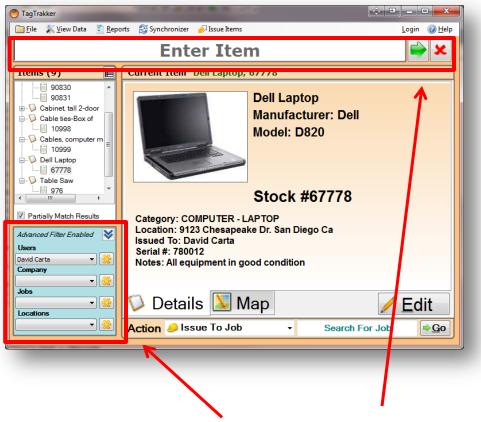

### Simple Asset Management

- Keep a complete history for each item
- Easy to learn, no training necessary
- Fast filtering to quickly locate items according to users, companies, jobs, or locations

#### Fast Filtering & Database Searching

## **Complete Visibility**

- Advanced mapping capabilities
- Easy to change item location

## Fast Check In and Out

Quickly assign items to people, companies, jobs and locations with the action bar at the bottom of the screen