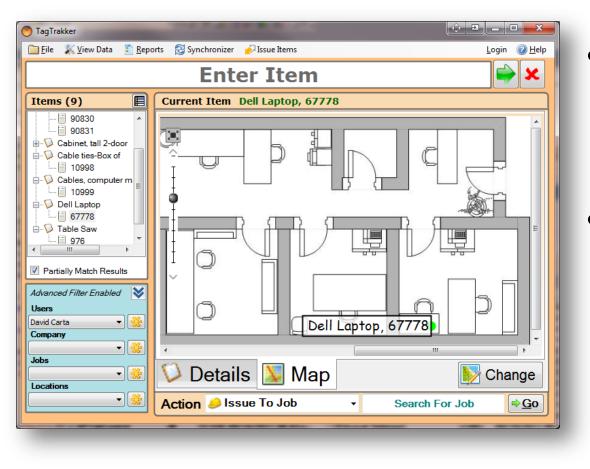

## **Complete Visibility**

- Advanced mapping capabilities
- Easy to change item location