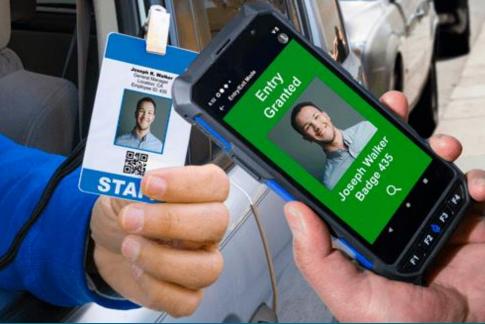

## Symmetry Integration

All recorded activities, user records, ID photos, permissions, and facility occupancy sync across both systems.

Traditional Door Reader

XPID200 Handheld Badge & Biometric Reader

- Ideal for entrances where door readers are not practical
- Authenticate credentials against identity info on record
- Challenge credentials inside high security areas
- Spot check permissions to deter tailgating / piggybacking
- Quickly muster employees in an emergency evacuation