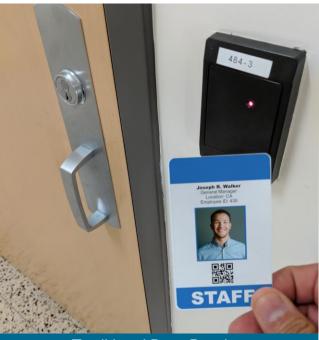

## Symmetry Integration

All recorded activities, user records, ID photos, permissions, and facility occupancy sync across both systems.

Traditional Door Reader

XPID200 Handheld Badge & Biometric Reader

- Ideal for entrances where door readers are not practical
- Authenticate credentials against identity info on record
- Challenge credentials inside high security areas
- Spot check permissions to deter tailgating / piggybacking
- Quickly muster employees in an emergency evacuation