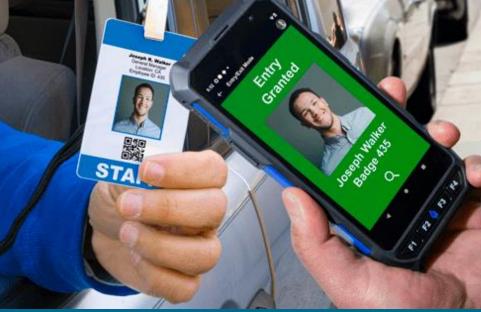

## Frontier Integration

All recorded activities, user records, ID photos, permissions, and facility occupancy sync across both systems.

Traditional Door Reader

XPID200 Handheld Badge & Biometric Reader

- Ideal for entrances where door readers are not practical
- Authenticate credentials against identity info on record
- Challenge credentials inside high security areas
- Spot check permissions to deter tailgating / piggybacking
- Quickly muster employees in an emergency evacuation