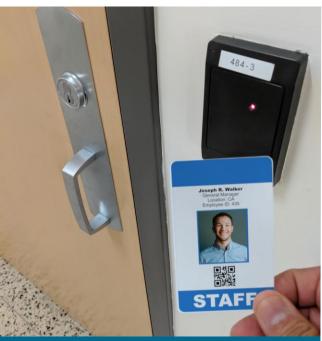

## Frontier Integration

All recorded activities, user records, ID photos, permissions, and facility occupancy sync across both systems.

Traditional Door Reader

XPID200 Handheld Badge & Biometric Reader

- Ideal for entrances where door readers are not practical
- Authenticate credentials against identity info on record
- Challenge credentials inside high security areas
- Spot check permissions to deter tailgating / piggybacking
- Quickly muster employees in an emergency evacuation