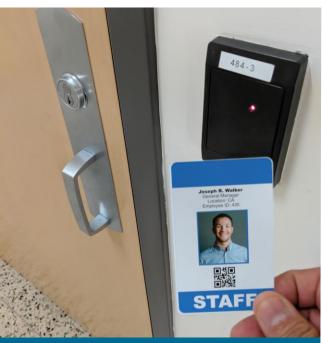

## iProtect Integration

All recorded activities, user records, ID photos, permissions, and facility occupancy sync across both systems.

Traditional Door Reader

XPID200 Handheld Badge & Biometric Reader

- Ideal for entrances where door readers are not practical
- Authenticate credentials against identity info on record
- Challenge credentials inside high security areas
- Spot check permissions to deter tailgating / piggybacking
- · Quickly muster employees in an emergency evacuation