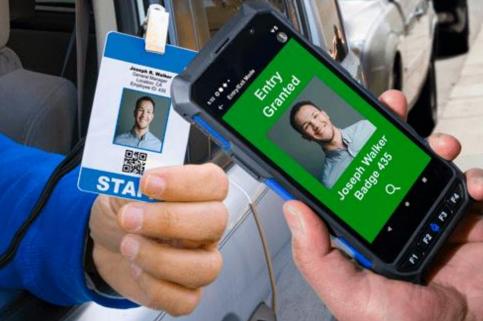

## iProtect Integration

All recorded activities, user records, ID photos, permissions, and facility occupancy sync across both systems.

Traditional Door Reader

XPID200 Handheld Badge & Biometric Reader

- Ideal for entrances where door readers are not practical
- Authenticate credentials against identity info on record
- Challenge credentials inside high security areas
- Spot check permissions to deter tailgating / piggybacking
- · Quickly muster employees in an emergency evacuation