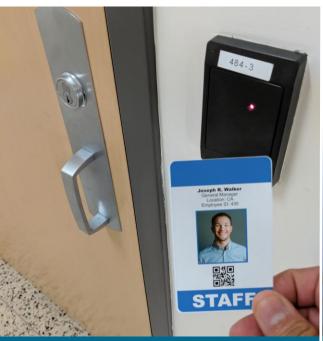

## Security Management System (SMS) Integration

All recorded activities, user records, ID photos, permissions, and facility occupancy sync across both systems.

XPID200 Handheld Badge & Biometric Reader

- Ideal for entrances where door readers are not practical
- Authenticate credentials against identity info on record
- Challenge credentials inside high security areas
- Spot check permissions to deter tailgating / piggybacking
- Quickly muster employees in an emergency evacuation