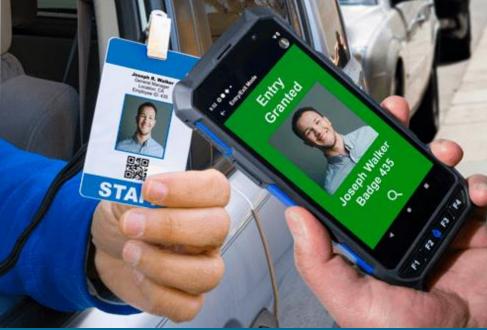

## Security Management System (SMS) Integration

All recorded activities, user records, ID photos, permissions, and facility occupancy sync across both systems.

XPID200 Handheld Badge & Biometric Reader

- Ideal for entrances where door readers are not practical
- Authenticate credentials against identity info on record
- Challenge credentials inside high security areas
- Spot check permissions to deter tailgating / piggybacking
- Quickly muster employees in an emergency evacuation