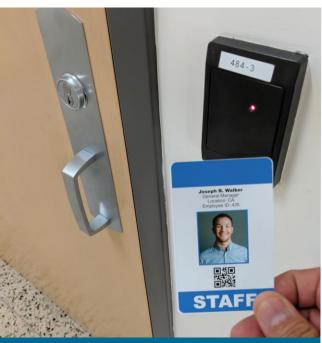

## **ACTpro** Integration

All recorded activities, user records, ID photos, permissions, and facility occupancy sync across both systems.

STA BOOK STA

Traditional Door Reader

XPID200 Handheld Badge & Biometric Reader

- Ideal for entrances where door readers are not practical
- Authenticate credentials against identity info on record
- Challenge credentials inside high security areas
- Spot check permissions to deter tailgating / piggybacking
- · Quickly muster employees in an emergency evacuation