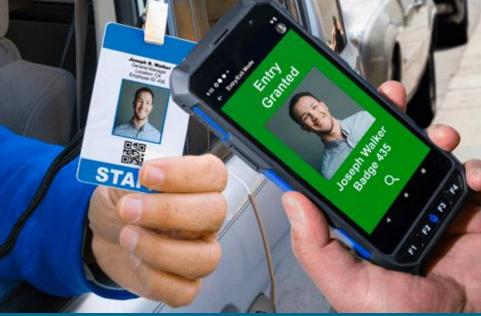

## **Net2** Integration

All recorded activities, user records, ID photos, permissions, and facility occupancy sync across both systems.

Traditional Door Reader

XPID200 Handheld Badge & Biometric Reader

- Ideal for entrances where door readers are not practical
- Authenticate credentials against identity info on record
- Challenge credentials inside high security areas
- Spot check permissions to deter tailgating / piggybacking
- · Quickly muster employees in an emergency evacuation