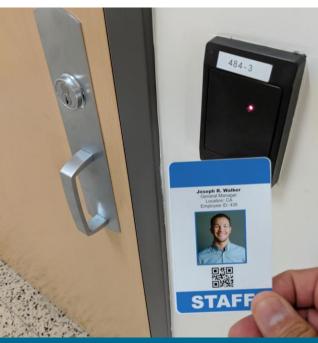

## **Net2** Integration

All recorded activities, user records, ID photos, permissions, and facility occupancy sync across both systems.

Traditional Door Reader

XPID200 Handheld Badge & Biometric Reader

- Ideal for entrances where door readers are not practical
- Authenticate credentials against identity info on record
- Challenge credentials inside high security areas
- Spot check permissions to deter tailgating / piggybacking
- · Quickly muster employees in an emergency evacuation