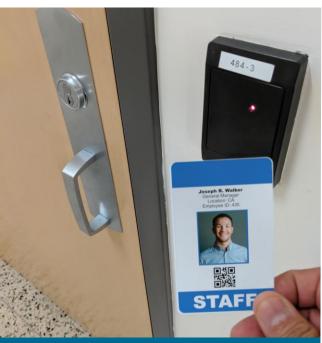

## **AEOS** Integration

All recorded activities, user records, ID photos, permissions, and facility occupancy sync across both systems.

Traditional Door Reader

XPID200 Handheld Badge & Biometric Reader

- Ideal for entrances where door readers are not practical
- · Authenticate credentials against identity info on record
- Challenge credentials inside high security areas
- Spot check permissions to deter tailgating / piggybacking
- · Quickly muster employees in an emergency evacuation