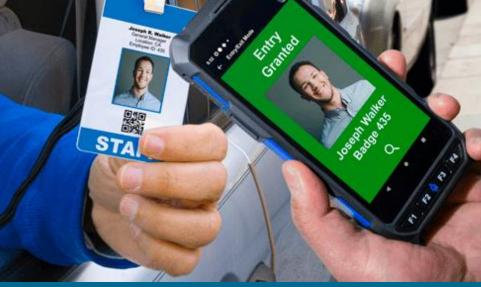

## **AEOS** Integration

All recorded activities, user records, ID photos, permissions, and facility occupancy sync across both systems.

Traditional Door Reader

XPID200 Handheld Badge & Biometric Reader

- Ideal for entrances where door readers are not practical
- · Authenticate credentials against identity info on record
- Challenge credentials inside high security areas
- Spot check permissions to deter tailgating / piggybacking
- · Quickly muster employees in an emergency evacuation