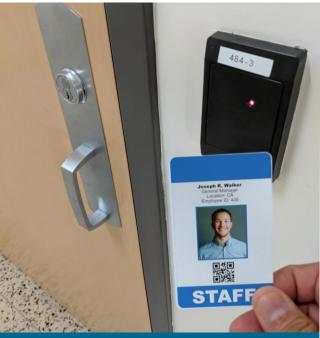

## **ProtegeGX** Integration

All recorded activities, user records, ID photos, permissions, and facility occupancy sync across both systems.

STA STA

Traditional Door Reader

XPID200 Handheld Badge & Biometric Reader