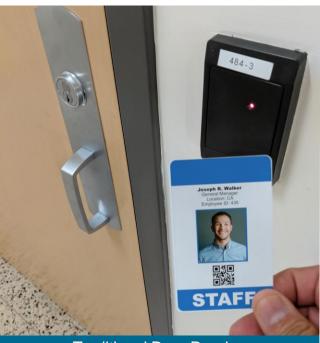

## WIN-PAK Integration

All recorded activities, user records, ID photos, permissions, and facility occupancy sync across both systems.

STAI STAIL S

Traditional Door Reader

XPID200 Handheld Badge & Biometric Reader