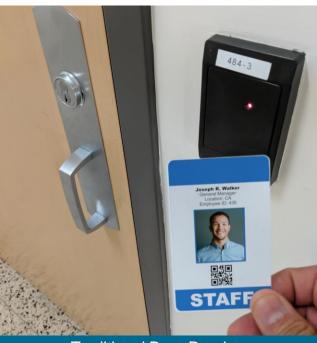

## Synergis Integration

All recorded activities, user records, ID photos, permissions, and facility occupancy sync across both systems.

STA STA

Traditional Door Reader

XPID200 Handheld Badge & Biometric Reader