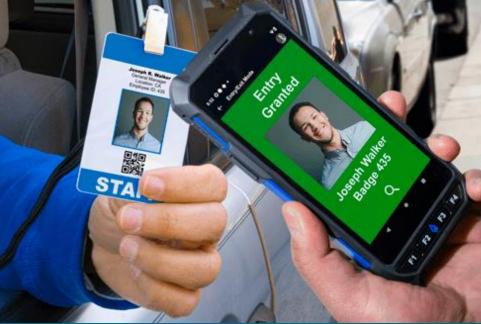

## WinDSX Integration

All recorded activities, user records, ID photos, permissions, and facility occupancy sync across both systems.

Traditional Door Reader

XPID200 Handheld Badge & Biometric Reader

- Ideal for entrances where door readers are not practical
- Authenticate credentials against identity info on record
- Challenge credentials inside high security areas
- Spot check permissions to deter tailgating / piggybacking
- · Quickly muster employees in an emergency evacuation