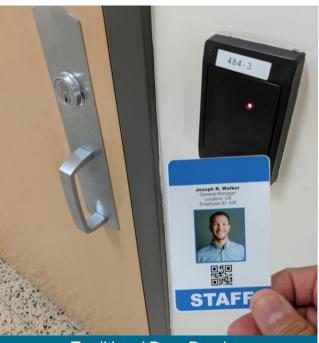

## WinDSX Integration

All recorded activities, user records, ID photos, permissions, and facility occupancy sync across both systems.

Traditional Door Reader

XPID200 Handheld Badge & Biometric Reader

- Ideal for entrances where door readers are not practical
- Authenticate credentials against identity info on record
- Challenge credentials inside high security areas
- Spot check permissions to deter tailgating / piggybacking
- · Quickly muster employees in an emergency evacuation