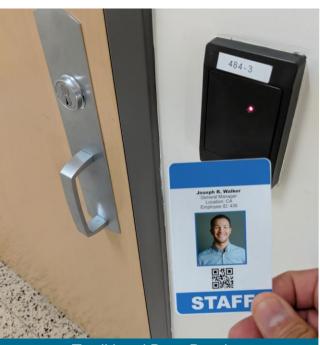

## C•CURE 9000 Integration

All recorded activities, user records, ID photos, permissions, and facility occupancy sync across both systems.

XPID200 Handheld Badge & Biometric Reader

- Ideal for entrances where door readers are not practical
- · Authenticate credentials against identity info on record
- Challenge credentials inside high security areas
- Spot check permissions to deter tailgating / piggybacking
- · Quickly muster employees in an emergency evacuation