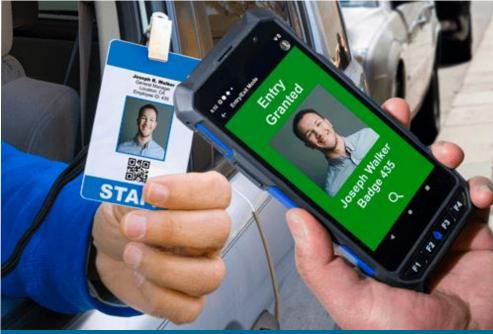

## C•CURE 9000 Integration

All recorded activities, user records, ID photos, permissions, and facility occupancy sync across both systems.

XPID200 Handheld Badge & Biometric Reader

- Ideal for entrances where door readers are not practical
- · Authenticate credentials against identity info on record
- Challenge credentials inside high security areas
- Spot check permissions to deter tailgating / piggybacking
- · Quickly muster employees in an emergency evacuation