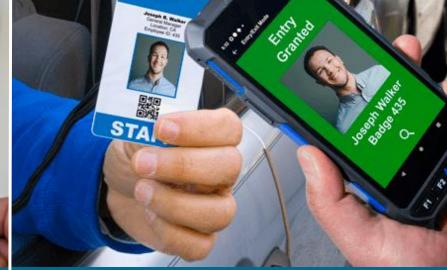

## BioStar 2 Integration

All recorded activities, user records, ID photos, permissions, and facility occupancy sync across both systems.

Traditional Door Reader

XPID200 Handheld Badge & Biometric Reader

- Ideal for entrances where door readers are not practical
- Authenticate credentials against identity info on record
- Challenge credentials inside high security areas
- Spot check permissions to deter tailgating / piggybacking
- Quickly muster employees in an emergency evacuation