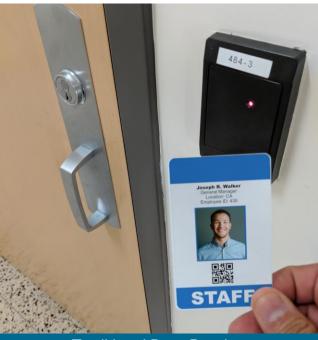

## BioStar 2 Integration

All recorded activities, user records, ID photos, permissions, and facility occupancy sync across both systems.

Traditional Door Reader

XPID200 Handheld Badge & Biometric Reader

- Ideal for entrances where door readers are not practical
- Authenticate credentials against identity info on record
- Challenge credentials inside high security areas
- Spot check permissions to deter tailgating / piggybacking
- Quickly muster employees in an emergency evacuation