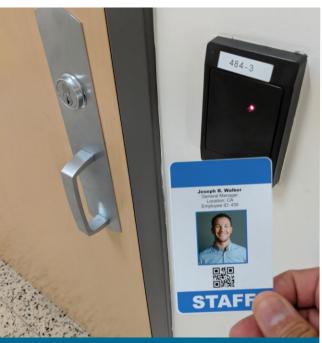

## Time&Space Integration

All recorded activities, user records, ID photos, permissions, and facility occupancy sync across both systems.

STA STA

Traditional Door Reader

XPID200 Handheld Badge & Biometric Reader

- Ideal for entrances where door readers are not practical
- Authenticate credentials against identity info on record
- Challenge credentials inside high security areas
- Spot check permissions to deter tailgating / piggybacking
- · Quickly muster employees in an emergency evacuation