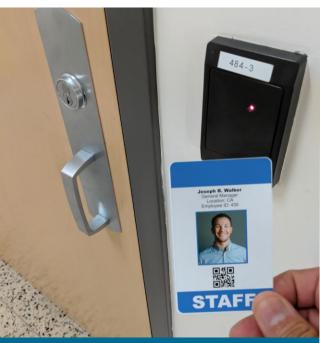

## SiPass Integration

All recorded activities, user records, ID photos, permissions, and facility occupancy sync across both systems.

STA STA

Traditional Door Reader

XPID200 Handheld Badge & Biometric Reader