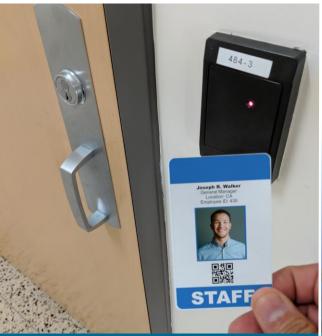

## Access It! Integration

All recorded activities, user records, ID photos, permissions, and facility occupancy sync across both systems.

STA STA

Traditional Door Reader

XPID200 Handheld Badge & Biometric Reader

- Ideal for entrances where door readers are not practical
- · Authenticate credentials against identity info on record
- Challenge credentials inside high security areas
- Spot check permissions to deter tailgating / piggybacking
- Quickly muster employees in an emergency evacuation