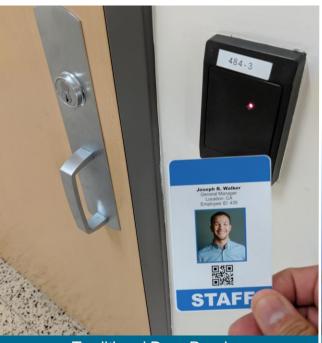

## Graphical Management System (GMS) Integration

All recorded activities, user records, ID photos, permissions, and facility occupancy sync across both systems.

Traditional Door Reader

XPID200 Handheld Badge & Biometric Reader