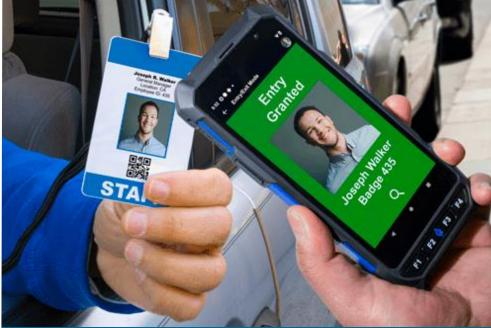

## Graphical Management System (GMS) Integration

All recorded activities, user records, ID photos, permissions, and facility occupancy sync across both systems.

Traditional Door Reader

XPID200 Handheld Badge & Biometric Reader

- Ideal for entrances where door readers are not practical
- Authenticate credentials against identity info on record
- Challenge credentials inside high security areas
- Spot check permissions to deter tailgating / piggybacking
- · Quickly muster employees in an emergency evacuation