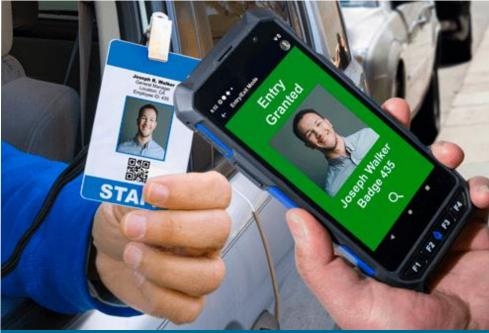

## **DNA Fusion** Integration

All recorded activities, user records, ID photos, permissions, and facility occupancy sync across both systems.

Traditional Door Reader

XPID200 Handheld Badge & Biometric Reader

- Ideal for entrances where door readers are not practical
- · Authenticate credentials against identity info on record
- Challenge credentials inside high security areas
- Spot check permissions to deter tailgating / piggybacking
- Quickly muster employees in an emergency evacuation