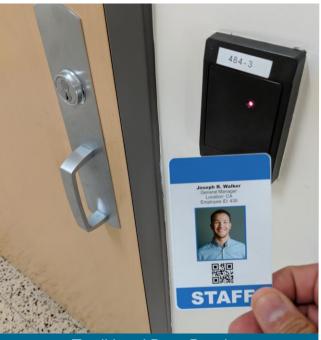

## **DNA Fusion** Integration

All recorded activities, user records, ID photos, permissions, and facility occupancy sync across both systems.

Traditional Door Reader

XPID200 Handheld Badge & Biometric Reader