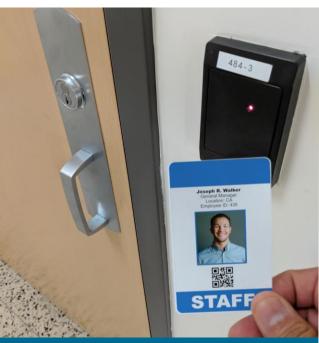

## S2 NetBox Integration

All recorded activities, user records, ID photos, permissions, and facility occupancy sync across both systems.

Traditional Door Reader

XPID200 Handheld Badge & Biometric Reader

- Ideal for entrances where door readers are not practical
- Authenticate credentials against identity info on record
- Challenge credentials inside high security areas
- Spot check permissions to deter tailgating / piggybacking
- · Quickly muster employees in an emergency evacuation