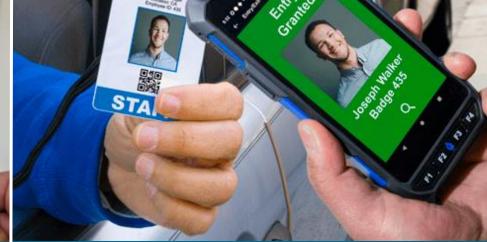

## S2 NetBox Integration

All recorded activities, user records, ID photos, permissions, and facility occupancy sync across both systems.

Traditional Door Reader

XPID200 Handheld Badge & Biometric Reader

- Ideal for entrances where door readers are not practical
- Authenticate credentials against identity info on record
- Challenge credentials inside high security areas
- Spot check permissions to deter tailgating / piggybacking
- · Quickly muster employees in an emergency evacuation