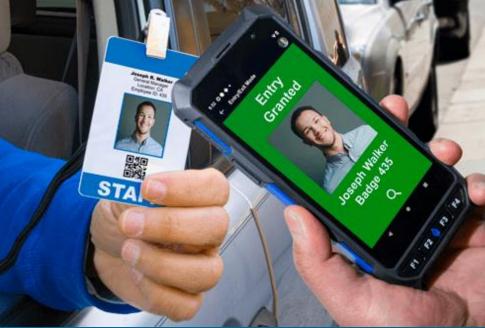

## PremiSys Integration

All recorded activities, user records, ID photos, permissions, and facility occupancy sync across both systems.

Traditional Door Reader

XPID200 Handheld Badge & Biometric Reader

- Ideal for entrances where door readers are not practical
- Authenticate credentials against identity info on record
- Challenge credentials inside high security areas
- Spot check permissions to deter tailgating / piggybacking
- Quickly muster employees in an emergency evacuation