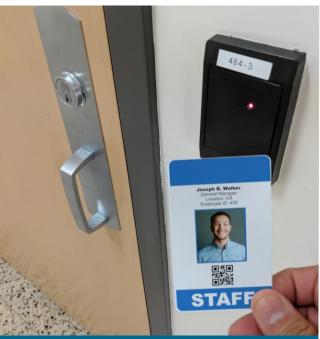

## PremiSys Integration

All recorded activities, user records, ID photos, permissions, and facility occupancy sync across both systems.

Traditional Door Reader

XPID200 Handheld Badge & Biometric Reader

- Ideal for entrances where door readers are not practical
- Authenticate credentials against identity info on record
- Challenge credentials inside high security areas
- Spot check permissions to deter tailgating / piggybacking
- Quickly muster employees in an emergency evacuation