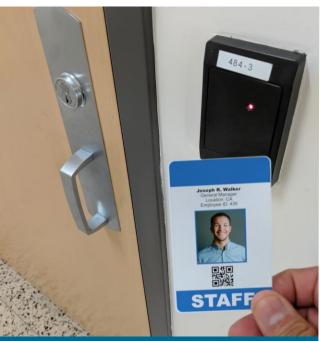

## Pro-Watch Integration

All recorded activities, user records, ID photos, permissions, and facility occupancy sync across both systems.

XPID200 Handheld Badge & Biometric Reader

- Ideal for entrances where door readers are not practical
- · Authenticate credentials against identity info on record
- Challenge credentials inside high security areas
- Spot check permissions to deter tailgating / piggybacking
- · Quickly muster employees in an emergency evacuation