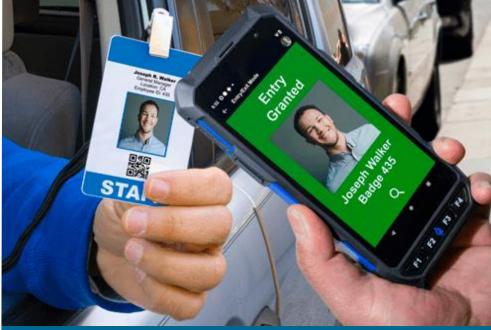

## Pro-Watch Integration

All recorded activities, user records, ID photos, permissions, and facility occupancy sync across both systems.

XPID200 Handheld Badge & Biometric Reader

- Ideal for entrances where door readers are not practical
- · Authenticate credentials against identity info on record
- Challenge credentials inside high security areas
- Spot check permissions to deter tailgating / piggybacking
- · Quickly muster employees in an emergency evacuation