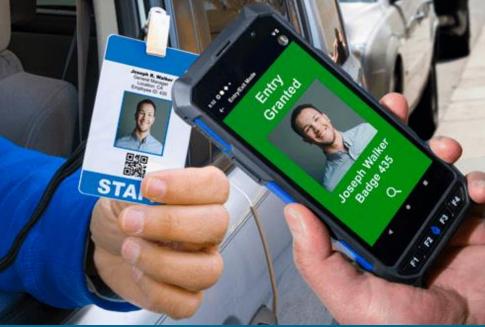

## **EBI** Integration

All recorded activities, user records, ID photos, permissions, and facility occupancy sync across both systems.

XPID200 Handheld Badge & Biometric Reader

- Ideal for entrances where door readers are not practical
- Authenticate credentials against identity info on record
- Challenge credentials inside high security areas
- Spot check permissions to deter tailgating / piggybacking
- Quickly muster employees in an emergency evacuation