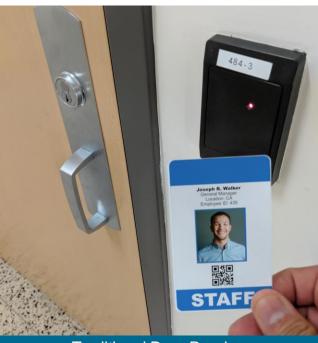

## **EBI** Integration

All recorded activities, user records, ID photos, permissions, and facility occupancy sync across both systems.

XPID200 Handheld Badge & Biometric Reader

- Ideal for entrances where door readers are not practical
- Authenticate credentials against identity info on record
- Challenge credentials inside high security areas
- Spot check permissions to deter tailgating / piggybacking
- Quickly muster employees in an emergency evacuation