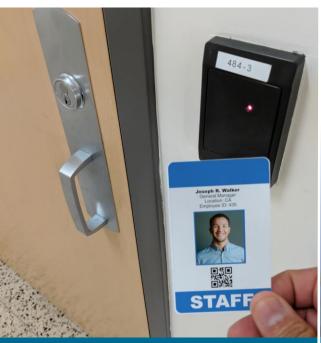

## System Galaxy Integration

All recorded activities, user records, ID photos, permissions, and facility occupancy sync across both systems.

STA BOOK OF THE PROPERTY OF TH

Traditional Door Reader

XPID200 Handheld Badge & Biometric Reader