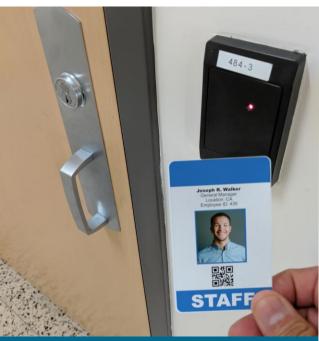

## **XPRESSENTRY**

## **OnAir** Integration

All recorded activities, user records, ID photos, permissions, and facility occupancy sync across both systems.

XPID200 Handheld Badge & Biometric Reader

- Ideal for entrances where door readers are not practical
- Authenticate credentials against identity info on record
- Challenge credentials inside high security areas
- Spot check permissions to deter tailgating / piggybacking
- Quickly muster employees in an emergency evacuation