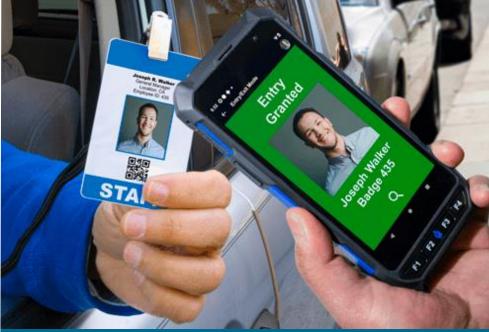

## **OnAir** Integration

All recorded activities, user records, ID photos, permissions, and facility occupancy sync across both systems.

XPID200 Handheld Badge & Biometric Reader

- Ideal for entrances where door readers are not practical
- Authenticate credentials against identity info on record
- Challenge credentials inside high security areas
- Spot check permissions to deter tailgating / piggybacking
- Quickly muster employees in an emergency evacuation