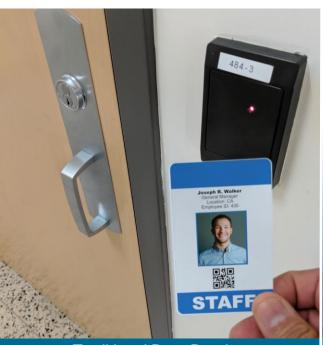

## Access Engine (ACE) Integration

All recorded activities, user records, ID photos, permissions, and facility occupancy sync across both systems.

Traditional Door Reader

XPID200 Handheld Badge & Biometric Reader