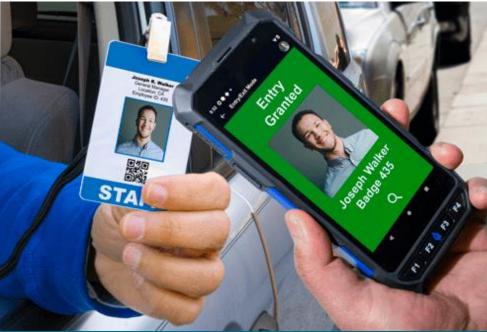

## Access Engine (ACE) Integration

All recorded activities, user records, ID photos, permissions, and facility occupancy sync across both systems.

Traditional Door Reader

XPID200 Handheld Badge & Biometric Reader

- Ideal for entrances where door readers are not practical
- Authenticate credentials against identity info on record
- Challenge credentials inside high security areas
- Spot check permissions to deter tailgating / piggybacking
- Quickly muster employees in an emergency evacuation