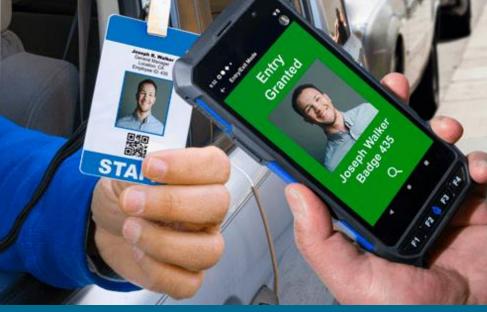

## **APACS** Integration

All recorded activities, user records, ID photos, permissions, and facility occupancy sync across both systems.

Traditional Door Reader

XPID200 Handheld Badge & Biometric Reader

- Ideal for entrances where door readers are not practical
- Authenticate credentials against identity info on record
- Challenge credentials inside high security areas
- Spot check permissions to deter tailgating / piggybacking
- · Quickly muster employees in an emergency evacuation