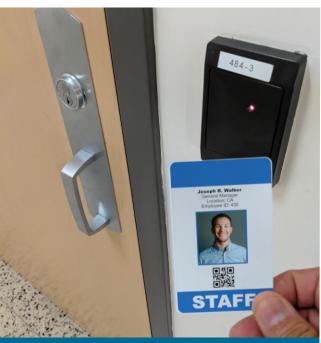

## **APACS** Integration

All recorded activities, user records, ID photos, permissions, and facility occupancy sync across both systems.

Traditional Door Reader

XPID200 Handheld Badge & Biometric Reader

- Ideal for entrances where door readers are not practical
- Authenticate credentials against identity info on record
- Challenge credentials inside high security areas
- Spot check permissions to deter tailgating / piggybacking
- · Quickly muster employees in an emergency evacuation